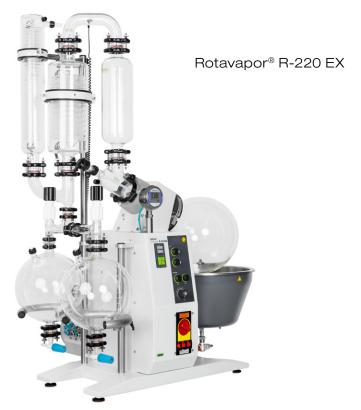

## **Rotavapor® R-220 EX / R-250 EX** EX-protection fulfilling highest safety levels

Intuitive operation and handling guarantee safe and efficient industrial distillation. Customize your Industrial Rotavapor® to your needs. Meeting the newest EX regulations, you are always on the safe side for distillation with a flask size of up to 50 liters.

# Rotavapor® R-220 EX / R-250 EX Key features and advantages

Rotavapor® R-250 EX