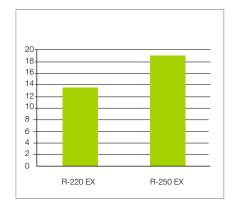

#### High performance

As high-throughput is important, we offer distillation rates up to 19 L ethanol per hour with the R-250 EX and up to 13.5 L of ethanol per hour with the R-220 EX