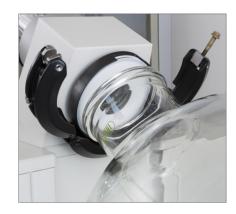

#### Simplicity and ease of use

The easy and self-explanatory controls ensure a safe and trouble-free process. The optional flask handler guarantees a safe one person operation, even with a 50 L flask

## Easy

- · Intuitive operation of the Rotavapor® and its integrated vacuum controller
- · Excellent handling by the easy readable display
- · Easy flask handling due to the unique flask coupling