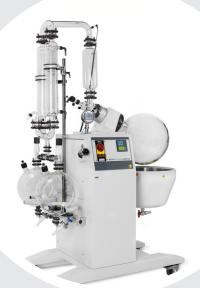

## **Rotavapor® R-220 EX / R-250 EX** EX-protection fulfilling highest safety levels

Intuitive operation and handling guarantee safe and efficient industrial distillation. Customize your Industrial Rotavapor® to your needs. Meeting the newest EX regulations, you are always on the safe side for distillation with a flask size of up to 50 liters.

# Rotavapor® R-220 EX / R-250 EX Key features and advantages

Rotavapor® R-250 EX

#### The perfect setup

With a wide range of available glass assemblies, we are able to offer the perfect solution for efficient and gentle distillation of your product.