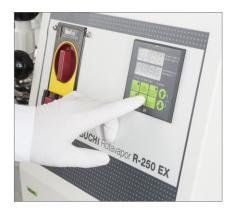

#### Simplicity and ease of use

The easy and self-explanatory controls ensure a safe and trouble-free process. The optional flask handler guarantees a safe one person operation, even with a 50 L flask

## Easy

- · Intuitive operation of the Rotavapor® and its integrated vacuum controller
- · Excellent handling by the easy readable display
- · Easy flask handling due to the unique flask coupling