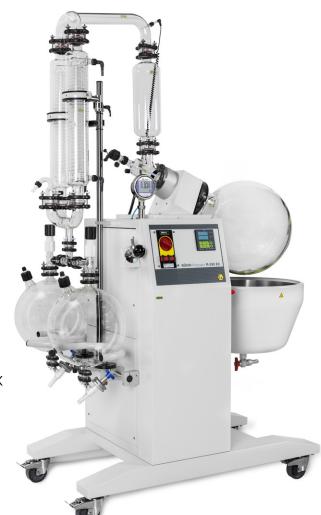

## **Rotavapor® R-220 EX / R-250 EX** EX-protection fulfilling highest safety levels

Intuitive operation and handling guarantee safe and efficient industrial distillation. Customize your Industrial Rotavapor® to your needs. Meeting the newest EX regulations, you are always on the safe side for distillation with a flask size of up to 50 liters.

# Rotavapor® R-220 EX / R-250 EX Key features and advantages

Rotavapor® R-250 EX