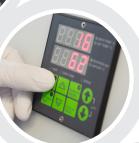

## Easy

- · Intuitive operation of the Rotavapor® and its integrated vacuum controller
- · Excellent handling by the easy readable display
- · Easy flask handling due to the unique flask coupling