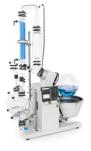

## **Rotavapor® R-220 EX / R-250 EX** EX-protection fulfilling highest safety levels

Intuitive operation and handling guarantee safe and efficient industrial distillation. Customize your Industrial Rotavapor® to your needs. Meeting the newest EX regulations, you are always on the safe side for distillation with a flask size of up to 50 liters.

# Rotavapor® R-220 EX / R-250 EX Key features and advantages

Rotavapor® R-250 EX

#### The perfect setup

With a wide range of available glass assemblies, we are able to offer the perfect solution for efficient and gentle distillation of your product.

#### High performance

As high-throughput is important, we offer distillation rates up to 19 L ethanol per hour with the R-250 EX and up to 13.5 L of ethanol per hour with the R-220 EX